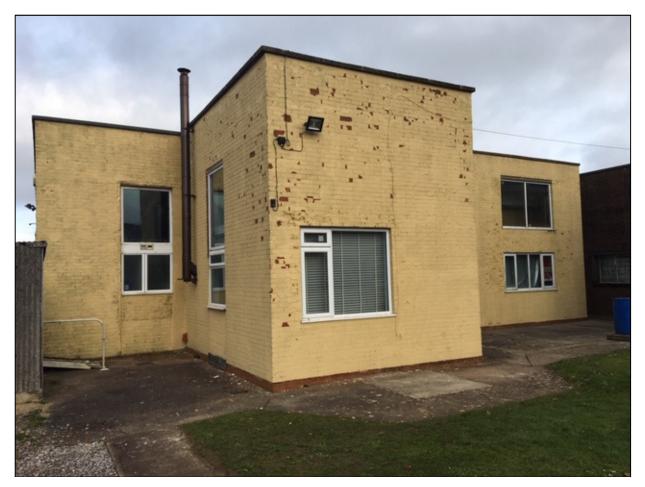

## DESCRIPTION

The premise forms part of Meteor House, providing a front workshop area on the ground floor with side office and kitchenette. There are also two separate WC's within the front workshop area inside the double pedestrian glazed entrance, to the right of the unit's front roller shutter door.

Within the front workshop there is a mezzanine floor of wood construction providing additional storage. At the rear of the workshop there is an internal pedestrian doorway leading into a rear office/workshop area.

Culmhead Business Park was formerly a MOD base and has since become a multi-occupied park providing office, warehouse and light industrial accommodation.

Internally the premise has been finished to a good standard, with a concrete floor, hanging modern strip light fixtures and benefits from three phase electricity. The eaves height within the unit is 4.25m / 14 ft.