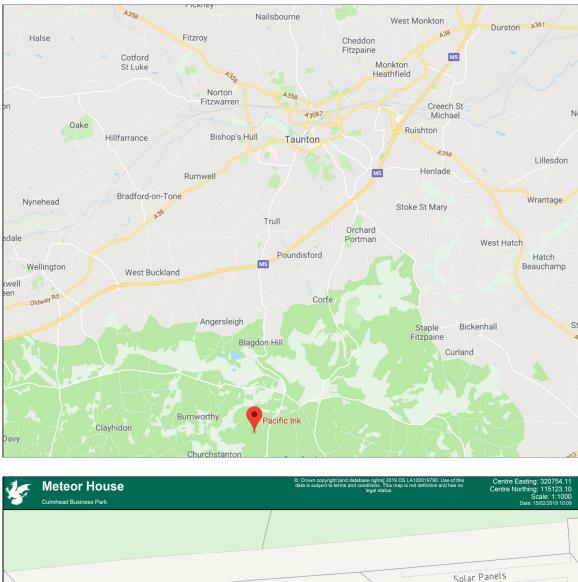

# LOCATION

The property, Meteor House, is located on Culmhead Business Park, approximately 7 miles to the south of Taunton and with access to the M5 being approximately 9.2 miles to J25 at Taunton and 7 miles to J26 at Wellington.

# LOCATION AND SITE PLAN -

Contact:

Tony Mc Donnell MRICS Mobile: 07771 182608 Email: tony@cluff.co.uk